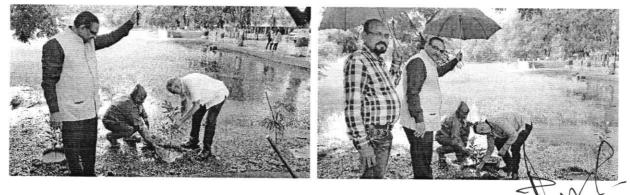

OUTCOME of the Activity with respect to mission vision of the institute and or academics:

NSS unit of the college organized a 'Tree Plantation Program' on 3<sup>rd</sup> August 2023, on occasion of foundation day of the Dharampeth Education Society, Nagpur. More than 20 trees were planted by the hands of Honourable Shri. Ratnakarji Kekatpure, Vice-President, Dharampeth Education Society, Nagpur, and Principal of the college Dr. Akhilesh Peshwe. The Plantation program was graced by all Staff members of the college. Program was very well managed by Dr P. T. Humane, Program Officer, NSS Unit. The few NSS volunteers and NCC Cadets were present during the program. Dr. Mrs. Varsha Rangari and Mrs. Ruma Kapre were also present during this plantation.