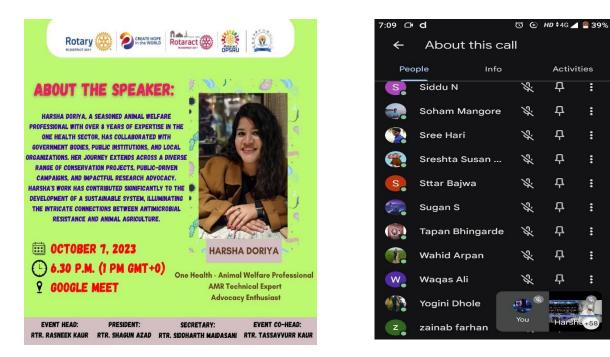

ese women will create a ray of hope towards people showing

love and compassion towards them. These women who work so hard for their families without spending much of the money for themselves are the women with great hard-working skills.

Activity with newspaper coverage if any: NIL

Activity data save in PC of: Department of English

Prof. Pitambar Humane IQAC Coordinar

IQAC Coordinator Dharampeth M. P. Deo Memorial Science College, Nagpur-440033

Dr.Mrs.Shraddha Deshpande

Teacher In-charge

Dr. Akhilesh Peshwe Principal

Principal Dharampeth M.P. Deo Memoria Science College, Nagpur.



# DHARAMPETH M.P.DEO MEMORIAL SCIENCE COLLEGE, NAGPUR **ROTARACT CLUB 23-24**

Activities

:

:

卫

д

д

д

д

д

д

д

д

Harst

Š,

Š

S.

S.

Ś

S.

Ś

S.

Ś

**ZOONOTIC DISEASES** 

7 October 2023





**Instagram Link** 



| 7:09 🗅      | d               | © • | HD \$4G _ | / 39% |
|-------------|-----------------|-----|-----------|-------|
| ÷           | About this c    | all |           |       |
| Pec         | ople Info       |     | Activi    | ties  |
| S           | Siddu N         | 2¥  | Д         | :     |
| ₹.          | Soham Mangore   | sił | д         | :     |
|             | Sree Hari       | sjł | Д         | :     |
| ۲.          | Sreshta Susan   | sif | Д         | :     |
| S           | Sttar Bajwa     | Ş   | д         | :     |
|             | Sugan S         | Ś   | Д         | •     |
|             | Tapan Bhingarde | Ś   | д         | :     |
| <b>(?</b> . | Wahid Arpan     | Ś   | д         | :     |
| W           | Waqas Ali       | Ś   | Д         | :