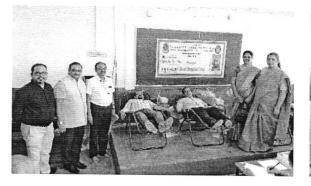

# DHARAMPETH M. P. DEO MEMORIAL SCIENCE COLLEGE, NAGPUR INTERNAL QUALITY ASSURANCE CELL (IQAC) <u>Activity Report</u>

Date: 27<sup>th</sup> Aug., 2023

Name of Organizing Department or Committee: National Service Scheme (NSS) Name of the activity: BLOOD DONATION CAMP Suggested CRITERION point if any: III Date of Activity: 8th August, 2023 Place of Activity: Room 009, College Academic Wing Name of Guest Speaker/s or Judge/s or Chief Guest/s if any: NA Title of the Activity: Blood Donation Camp Number of Participants: 29 Name of the Teacher In-charge / Convener: DR. PITAMBAR HUMANE Names of other Committee Members / Staff: DR. N. P. GAIKWAD, DR. MRS. VARSHA RANGARI, DR. MRS. SHRADDHA DESHPANDE, DR. MRS. KIRTI PATURKAR, MRS. RUMA KAPRE OUTCOME of the Activity with respect to mission vision of the institute and or academics: In memory of Late. Shri. Vinayakrao Phatak, founder member and Ex-Principal, of the college, NSS unit of organized Blood Donation Camp' on 8th August 2023 in association with Hedgewar Blood Bank, Ramnagar Square, Nagpur. The camp was engrossed by some teaching and non-teaching staff members, NSS, NCC and other students of the college. The Camp was inaugurated at the hands of Shri. Mangeshji Phatak, Secretory, Dharampeth Education Society, Nagpur. During the camp free haemoglobin, blood group checking and other health care facilities were provided to the students and staff of the college by Hedgewar blood bank. More than 20 students and staff members donated their blood along with Dr P. T. Humane Program Officer, NSS Unit, Dr. Nitin Gaikwad Dr. Rajesh Pashine from teachers. Donors were highly appreciated by Dr. A. V. Peshwe, Principal of the college. At the end of program certificates were distributed to the donors at the hands of Shri. Mangeshji Phatak and Dr. Akhilesh Peshwe. The camp was very well organized by NSS unit. NSS Volunteers took the efforts for the success of the event.