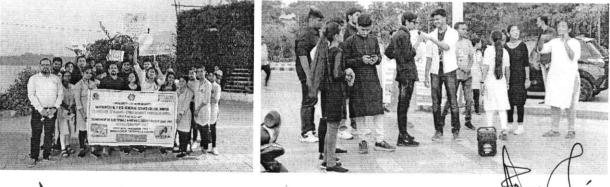

OUTCOME of the Activity with respect to mission vision of the institute and or academics:

NSS unit of the college organized a 'Tree Plantation Program' on 3<sup>rd</sup> August 2023, on occasion of foundation day of the Dharampeth Education Society, Nagpur. More than 20 trees were planted by the hands of Honourable Shri. Ratnakarji Kekatpure, Vice-President, Dharampeth Education Society, Nagpur, and Principal of the college Dr. Akhilesh Peshwe. The Plantation program was graced by all Staff members of the college. Program was very well managed by Dr P. T. Humane, Program Officer, NSS Unit. The few NSS volunteers and NCC Cadets were present during the program. Dr. Mrs. Varsha Rangari and Mrs. Ruma Kapre were also present during this plantation.