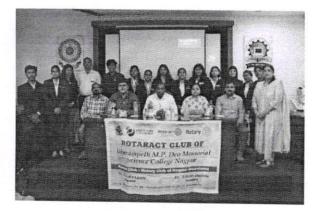

emol.

**Prof. Pitambar Humane** Program Officer, NSS

Date: 31/08/2023

Name of Organizing Department or Committee: ROTARACT CLUB OF DMPDSVM

Name of the activity: Club Installation

Suggested CRITERION point if any: Criterion III & Criterion V

Date of Activity: 25 August 2023

Place of Activity: Abdul Kalam Hall

Name of Guest Speaker/s or Judge/s or Chief Guest/s if any: Rtn. Abhijit Deshpande, Rotary

Club of Nagpur Downtown President was the chief guest.

Title of the Activity: Club Installation

Number of Participants: 25

Name of the Teacher In-charge / Convener: Dr.Mrs.Shraddha Deshpande

Names of other Committee Members / Staff: Rotary Club of Nagpur Downtown & Rotaract Club Members.

**OUTCOME of the Activity with respect to mission vision of the institute and or academics:** The installation ceremony of Dharampeth M.P.Deo Memorial Science College Rotaract 2023-2024 held on 25<sup>th</sup> August 2023. New team was welcomed and the vision and mission of the team waspresented by the president.