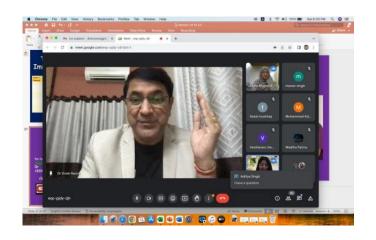

Date: 28/10/20213 Name of Organizing Department or Committee: ROTARACT CLUB OF DMPDSVM Name of the activity: Enhancing Personality to Unleash your Leadership Suggested CRITERION point if any: Criterion III & Criterion V Date of Activity: 12 October 2023 Place of Activity: Online Name of Guest Speaker/s or Judge/s or Chief Guest/s if any: Dr.Vivek Nanoti Title of the Activity: Enhancing Personality to Unleash your Leadership Number of Participants: 2-00+ Name of the Teacher In-charge / Convener: Dr.Mrs.Shraddha Deshpande Names of other Committee Members / Staff: Rotaract Club Members. OUTCOME of the Activity with respect to mission vision of the institute and or academics:

Explore some popular leadership qualities companies may value and look for in a candidate, including communication, negotiation, conflict resolution, adaptability, critical thinking, decision-making, problem-solving, relationship building, and time management.