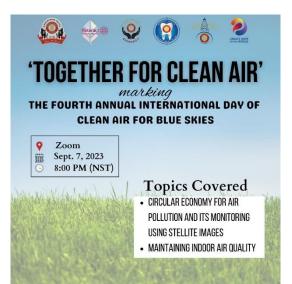

#### DHARAMPETH M.P.DEO MEMORIAL SCIENCE COLLEGE, NAGPUR

ROTARACT CLUB 23-24 INSTALLATION OF THE CLUB

25th August 2023

Date: 30/09/2023

Name of Organizing Department or Committee: ROTARACT CLUB OF DMPDSVM Name of the activity: Together for Clean Air Suggested CRITERION point if any: Criterion III & Criterion V Date of Activity: 7 September 2023 Place of Activity: Online Name of Guest Speaker/s or Judge/s or Chief Guest/s if any: NIL Title of the Activity: Together for Clean Air Number of Participants: 37 Name of the Teacher In-charge / Convener: Dr.Mrs.Shraddha Deshpande Names of other Committee Members / Staff: Rotaract Club of DMPDSVM OUTCOME of the Activity with respect to mission vision of the institute and or academics: Air is an essential element in human survival, and the fact that this air is pure is an exponential benefit to that survival. Activity with newspaper coverage if any: NIL

# DHARAMPETH M.P.DEO MEMORIAL SCIENCE COLLEGE, NAGPUR ROTARACT CLUB 23-24

TOGETHER FOR CLEAN AIR

7 September 2023

DHARAMPETH M. P. DEO MEMORIAL SCIENCE COLLEGE,

North Ambazari Road, Near Ambazari Lake, Nagpur- 440033