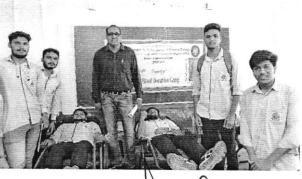

# DHARAMPETH M. P. DEO MEMORIAL SCIENCE COLLEGE, NAGPUR INTERNAL QUALITY ASSURANCE CELL (IQAC) <u>Activity Report</u>

Date: 27<sup>th</sup> Aug., 2023

Name of Organizing Department or Committee: National Service Scheme (NSS) Name of the activity: BLOOD DONATION CAMP Suggested CRITERION point if any: III Date of Activity: 8th August, 2023 Place of Activity: Room 009, College Academic Wing Name of Guest Speaker/s or Judge/s or Chief Guest/s if any: NA Title of the Activity: Blood Donation Camp Number of Participants: 29 Name of the Teacher In-charge / Convener: DR. PITAMBAR HUMANE Names of other Committee Members / Staff: DR. N. P. GAIKWAD, DR. MRS. VARSHA RANGARI, DR. MRS. SHRADDHA DESHPANDE, DR. MRS. KIRTI PATURKAR, MRS. RUMA KAPRE OUTCOME of the Activity with respect to mission vision of the institute and or academics: In memory of Late. Shri. Vinayakrao Phatak, founder member and Ex-Principal, of the college, NSS unit of organized Blood Donation Camp' on 8th August 2023 in association with Hedgewar Blood Bank, Ramnagar Square, Nagpur. The camp was engrossed by some teaching and non-teaching staff members, NSS, NCC and other students of the college. The Camp was inaugurated at the hands of Shri. Mangeshji Phatak, Secretory, Dharampeth Education Society, Nagpur. During the camp free haemoglobin, blood group checking and other health care facilities were provided to the students and staff of the college by Hedgewar blood bank. More than 20 students and staff members donated their blood along with Dr P. T. Humane Program Officer, NSS Unit, Dr. Nitin Gaikwad Dr. Rajesh Pashine from teachers. Donors were highly appreciated by Dr. A. V. Peshwe, Principal of the college. At the end of program certificates were distributed to the donors at the hands of Shri. Mangeshji Phatak and Dr. Akhilesh Peshwe. The camp was very well organized by NSS unit. NSS Volunteers took the efforts for the success of the event.