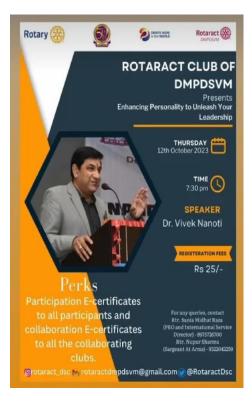

Date: 28/10/20213 Name of Organizing Department or Committee: ROTARACT CLUB OF DMPDSVM Name of the activity: Enhancing Personality to Unleash your Leadership Suggested CRITERION point if any: Criterion III & Criterion V Date of Activity: 12 October 2023 Place of Activity: Online Name of Guest Speaker/s or Judge/s or Chief Guest/s if any: Dr.Vivek Nanoti Title of the Activity: Enhancing Personality to Unleash your Leadership Number of Participants: 2-00+ Name of the Teacher In-charge / Convener: Dr.Mrs.Shraddha Deshpande Names of other Committee Members / Staff: Rotaract Club Members. OUTCOME of the Activity with respect to mission vision of the institute and or academics:

Explore some popular leadership qualities companies may value and look for in a candidate, including communication, negotiation, conflict resolution, adaptability, critical thinking, decision-making, problem-solving, relationship building, and time management.