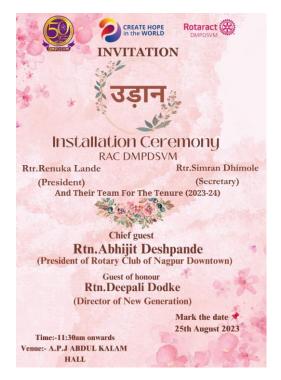

emol.

**Prof. Pitambar Humane** Program Officer, NSS

Date: 31/08/2023

Name of Organizing Department or Committee: ROTARACT CLUB OF DMPDSVM

Name of the activity: Club Installation

Suggested CRITERION point if any: Criterion III & Criterion V

Date of Activity: 25 August 2023

Place of Activity: Abdul Kalam Hall

Name of Guest Speaker/s or Judge/s or Chief Guest/s if any: Rtn. Abhijit Deshpande, Rotary

Club of Nagpur Downtown President was the chief guest.

Title of the Activity: Club Installation

Number of Participants: 25

Name of the Teacher In-charge / Convener: Dr.Mrs.Shraddha Deshpande

Names of other Committee Members / Staff: Rotary Club of Nagpur Downtown & Rotaract Club Members.

**OUTCOME of the Activity with respect to mission vision of the institute and or academics:** The installation ceremony of Dharampeth M.P.Deo Memorial Science College Rotaract 2023-2024 held on 25<sup>th</sup> August 2023. New team was welcomed and the vision and mission of the team waspresented by the president.