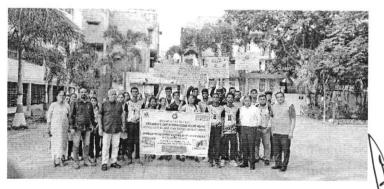

#### DHARAMPETH M.P.DEO MEMORIAL SCIENCE COLLEGE, NAGPUR

ROTARACT CLUB 23-24 INSTALLATION OF THE CLUB

25th August 2023

Date: 30/09/2023

Name of Organizing Department or Committee: ROTARACT CLUB OF DMPDSVM Name of the activity: Together for Clean Air Suggested CRITERION point if any: Criterion III & Criterion V Date of Activity: 7 September 2023 Place of Activity: Online Name of Guest Speaker/s or Judge/s or Chief Guest/s if any: NIL Title of the Activity: Together for Clean Air Number of Participants: 37 Name of the Teacher In-charge / Convener: Dr.Mrs.Shraddha Deshpande Names of other Committee Members / Staff: Rotaract Club of DMPDSVM OUTCOME of the Activity with respect to mission vision of the institute and or academics: Air is an essential element in human survival, and the fact that this air is pure is an exponential benefit to that survival. Activity with newspaper coverage if any: NIL

# DHARAMPETH M.P.DEO MEMORIAL SCIENCE COLLEGE, NAGPUR ROTARACT CLUB 23-24

TOGETHER FOR CLEAN AIR

7 September 2023

DHARAMPETH M. P. DEO MEMORIAL SCIENCE COLLEGE,

North Ambazari Road, Near Ambazari Lake, Nagpur- 440033