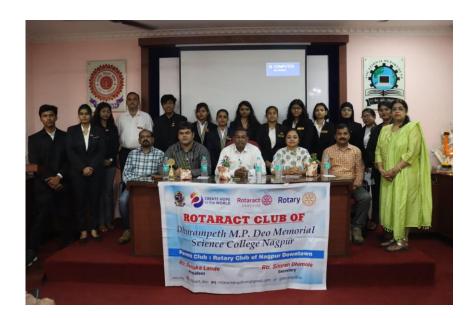

emol.

**Prof. Pitambar Humane** Program Officer, NSS

Date: 31/08/2023

Name of Organizing Department or Committee: ROTARACT CLUB OF DMPDSVM

Name of the activity: Club Installation

Suggested CRITERION point if any: Criterion III & Criterion V

Date of Activity: 25 August 2023

Place of Activity: Abdul Kalam Hall

Name of Guest Speaker/s or Judge/s or Chief Guest/s if any: Rtn. Abhijit Deshpande, Rotary

Club of Nagpur Downtown President was the chief guest.

Title of the Activity: Club Installation

Number of Participants: 25

Name of the Teacher In-charge / Convener: Dr.Mrs.Shraddha Deshpande

Names of other Committee Members / Staff: Rotary Club of Nagpur Downtown & Rotaract Club Members.

**OUTCOME of the Activity with respect to mission vision of the institute and or academics:** The installation ceremony of Dharampeth M.P.Deo Memorial Science College Rotaract 2023-2024 held on 25<sup>th</sup> August 2023. New team was welcomed and the vision and mission of the team waspresented by the president.

#### DHARAMPETH M.P.DEO MEMORIAL SCIENCE COLLEGE, NAGPUR

ROTARACT CLUB 23-24 INSTALLATION OF THE CLUB

25th August 2023

Date: 30/09/2023

Name of Organizing Department or Committee: ROTARACT CLUB OF DMPDSVM Name of the activity: Together for Clean Air Suggested CRITERION point if any: Criterion III & Criterion V Date of Activity: 7 September 2023 Place of Activity: Online Name of Guest Speaker/s or Judge/s or Chief Guest/s if any: NIL Title of the Activity: Together for Clean Air Number of Participants: 37 Name of the Teacher In-charge / Convener: Dr.Mrs.Shraddha Deshpande Names of other Committee Members / Staff: Rotaract Club of DMPDSVM OUTCOME of the Activity with respect to mission vision of the institute and or academics: Air is an essential element in human survival, and the fact that this air is pure is an exponential benefit to that survival. Activity with newspaper coverage if any: NIL